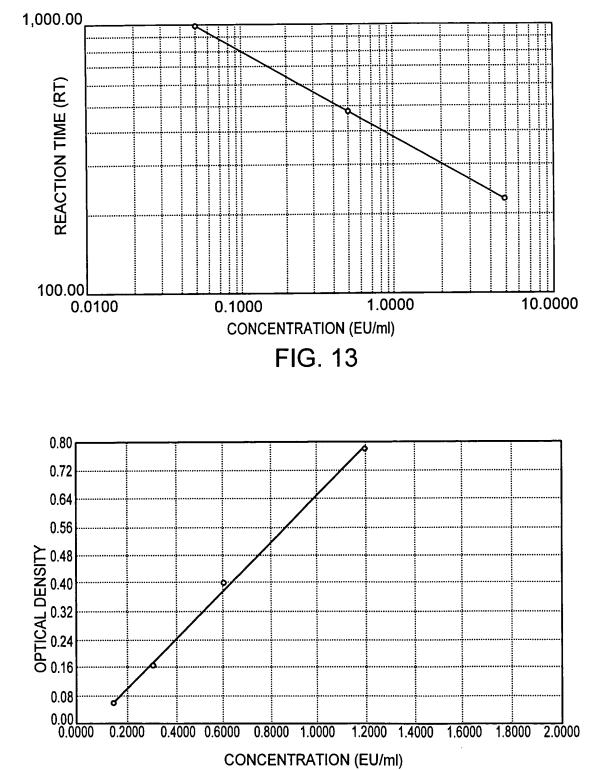

FIG. 14

Title: METHODS AND COMPOSITIONS FOR THE DETECTION OF MICROBIAL CONTAMINANTS Inventors: Wainwright *et al.* Serial No.: 10/803,177 Atty Docket No.: CHR-004 Attorney for Applicants: Diana M. Steel Sheet 17 of 20